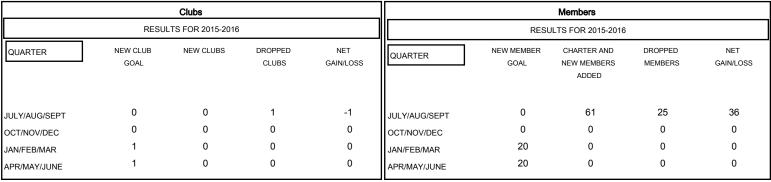

## GOALS AND ACTUAL NEW CLUBS CUMULATIVE

| DROPPED CLUBS: 1 |    | 14 CLUBS OF 39 ADDED 1 OR MORE NEW MEMBERS | GENDER DISTRIBUTION  MALE 758 (74.02%) |              |    |
|------------------|----|--------------------------------------------|----------------------------------------|--------------|----|
| DROPPED MEMBERS  |    |                                            | FEMALE                                 | 266 (25.98%) |    |
| DECEASED         | 4  | CLICK HERE FOR HEALTH ASSESSMENT DATA      |                                        |              |    |
| CLUB CANCELLED   | 0  |                                            | FAMILY UNIT MEMBERS                    |              | 97 |
| OTHER            | 21 |                                            | HEAD OF HOUSEHOLD                      |              | 46 |
| TOTAL            | 25 |                                            | NON-HEAD OF HOUSEHOLD                  |              | 51 |