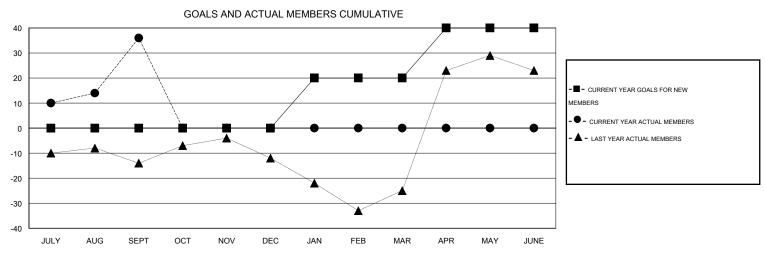

## GOALS AND ACTUAL NEW CLUBS CUMULATIVE

| DROPPED CLUBS: 1 |    | 14 CLUBS OF 39 ADDED 1 OR MORE NEW MEMBERS | GENDER DISTRIBUTION  MALE 758 (74.02%) |              |    |
|------------------|----|--------------------------------------------|----------------------------------------|--------------|----|
| DROPPED MEMBERS  |    |                                            | FEMALE                                 | 266 (25.98%) |    |
| DECEASED         | 4  | CLICK HERE FOR HEALTH ASSESSMENT DATA      |                                        |              |    |
| CLUB CANCELLED   | 0  |                                            | FAMILY UNIT MEMBERS                    |              | 97 |
| OTHER            | 21 |                                            | HEAD OF HOUSEHOLD                      |              | 46 |
| TOTAL            | 25 |                                            | NON-HEAD OF HOUSEHOLD                  |              | 51 |